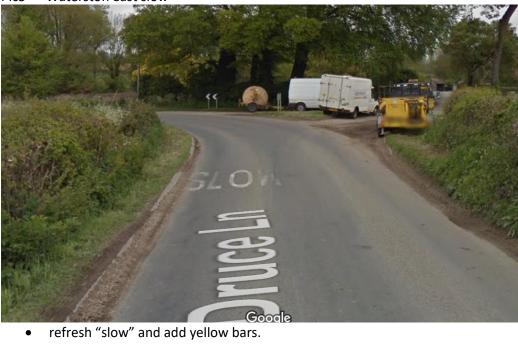

- PC to consider making more of this feature (Glasdons / sign shop)
- refresh slow and add yellow bars.

Pic4 – "Waterston east narrows and slow"

• refresh "slow" and add yellow bars.

Pic5 – "Waterston east slow"