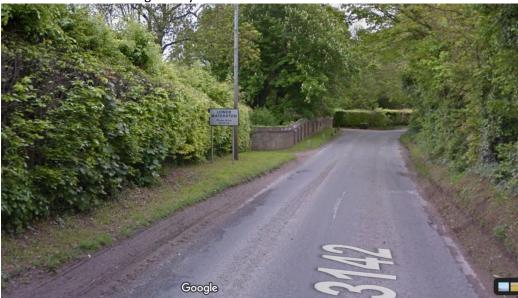

Pic1 – "Waterston west gateway"

- PC could consider making more of this as a feature (through Glasdons / Dorset Highways sign shop at PC expense)
- at DC expense, would we include a "slow" with yellow bars painted on the road surface and add "pedestrians in road sign" to gateway feature.