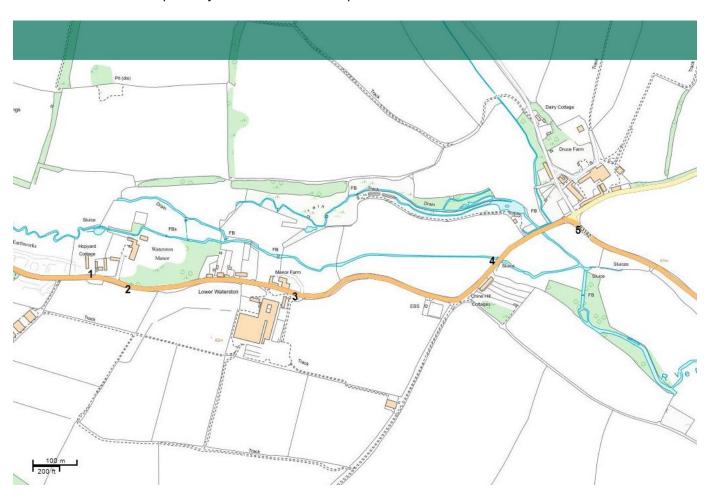

Pic6 – "Waterston plan" – just shows locations of pics above.

 In addition, we would install a new "slow" with 2 yellow bars above and 2 yellow bars below either side of Lower Waterston and Manor Farm Cottages in the west of the village and Chine Hill Cottages in the east of the village. We would also install a new "bend warning" sign with supplementary "max speed plate" in the grass verge opposite Manor Farm Cottages vehicle entrance.