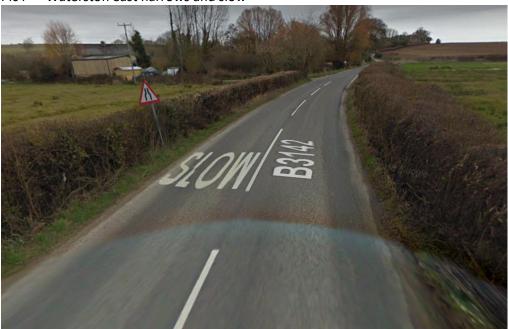

 we would consider relocating "ped" sign to West gateway (as mentioned in previous) and replacing with "bend warning" sign to include supplementary plate "Max speed 30mph" Refreshing slow and adding yellow bars. Pic3 – "Waterston east gateway and slow"

- PC to consider making more of this feature (Glasdons / sign shop)
- refresh slow and add yellow bars.

Pic4 – "Waterston east narrows and slow"

• refresh "slow" and add yellow bars.

Pic5 – "Waterston east slow"